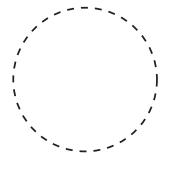

## **ARTWORK AT 100% SIZE**

Imprint Area (Container): 38mm Diameter Imprint Area (Lid): 35mm Diameter

Product Size: 70mm x 75mm

Imprint Area (Container)

Imprint Area (Lid)

Dotted line indicates maximum print area