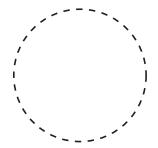

## **ARTWORK AT 100% SIZE**

Imprint Area (Container): 38mm Diameter Imprint Area (Lid): 35mm Diameter

Product Size: 70mm x 75mm

Imprint Area (Container)

Imprint Area (Lid)

Dotted line indicates maximum print area